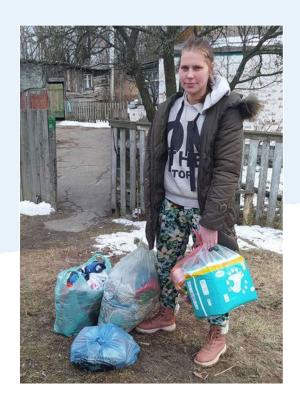

Since February 2022, Metadidomi has provided many thousands of people with food, clothing, medical equipment, and medical supplies. In addition, generators, sleeping bags, and cooking stoves have been sent to Ukraine.

Food, goods, and humanitarian aid collected in the Netherlands find their way to the poorest people in Ukraine via a fine-meshed network. A lot of seed and seed potatoes have also been distributed. Hospitals are equipped with generators and medical equipment. Also, in Irpin and Bucha (photo above) Metadidomi has delivered relief goods.