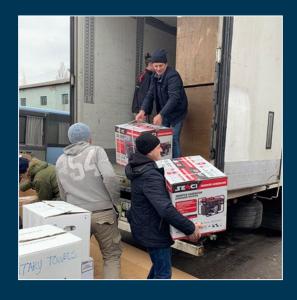

Since February 25, 2022, the number of requests has increased enormously, especially from the areas where there is active fighting.

In the first week of March 2022, the first full load

of aid was transported to Ukraine. By the end of August, 1.500 tons of goods (100 full trucks) already have been transported. Metadidomi also raises money. With this money, resources, food, seeds, seed potatoes, and equipment are purchased (also on-site in Ukraine).

Since February 2022, Metadidomi has provided many thousands of people with food, clothing, medical equipment, and medical supplies. In addition, generators, sleeping bags, and cooking stoves have been sent to Ukraine.