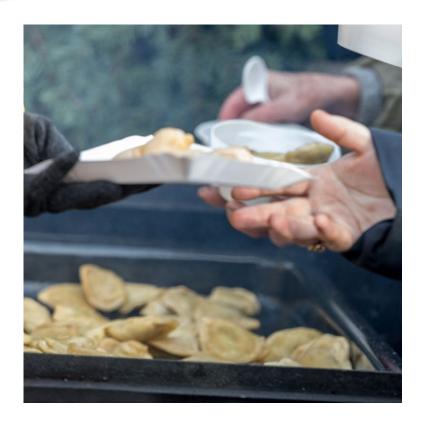

Since February 2022, Metadidomi has provided many thousands of people with food, clothing, medical equipment, and medical supplies. In addition, generators, sleeping bags, and cooking stoves have been sent to Ukraine.

Food, goods, and humanitarian aid collected in the Netherlands find their way to the poorest people in Ukraine via a fine-meshed network. A lot of seed and seed potatoes have also been distributed. Hospitals are equipped with generators and medical equipment. Also, in Irpin and Bucha (photo above) Metadidomi has delivered relief goods.