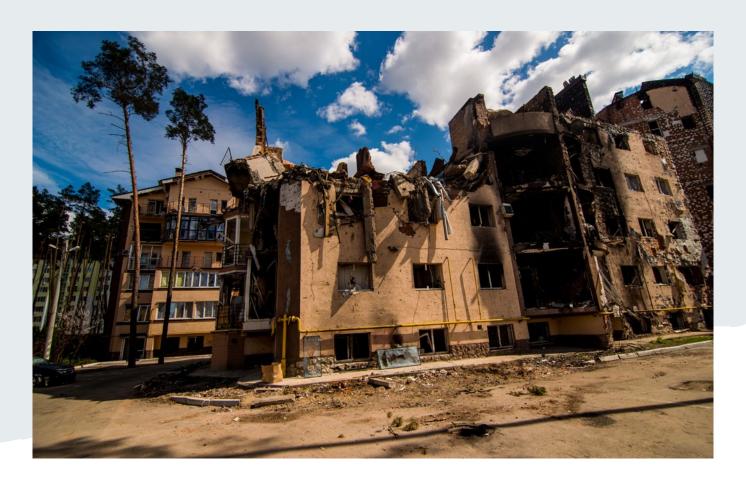

Food, goods, and humanitarian aid collected in the Netherlands find their way to the poorest people in Ukraine via a fine-meshed network. A lot of seed and seed potatoes have also been distributed. Hospitals are equipped with generators and medical equipment. Also, in Irpin and Bucha (photo above) Metadidomi has delivered relief goods.

The massive destruction of homes, business buildings, and infrastructure also forces us to look at the long term. We are already thinking with our partners about the period when the war will be ended. Metadidomi also wants to continue to help with the reconstruction where necessary.