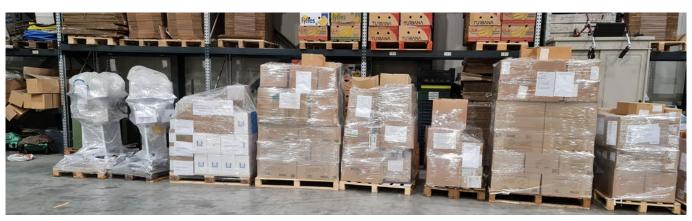

Since February 25, 2022, the number of requests has increased enormously, especially from the areas where there is active fighting.

In the first week of March 2022, the first full load

of aid was transported to Ukraine. By the end of August, 1.500 tons of goods (100 full trucks) already have been transported. Metadidomi also raises money. With this money, resources, food, seeds, seed potatoes, and equipment are purchased (also on-site in Ukraine).

Since February 2022, Metadidomi has provided many thousands of people with food, clothing, medical equipment, and medical supplies. In addition, generators, sleeping bags, and cooking stoves have been sent to Ukraine.