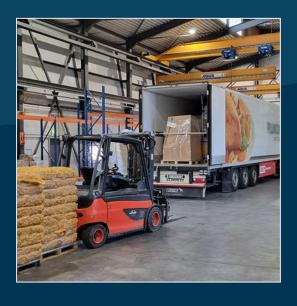

Since February 25, 2022, the number of requests has increased enormously, especially from the areas where there is active fighting.

In the first week of March 2022, the first full load

of aid was transported to Ukraine. By the end of August, 1.500 tons of goods (100 full trucks) already have been transported. Metadidomi also raises money. With this money, resources, food, seeds, seed potatoes, and equipment are purchased (also on-site in Ukraine).

Since February 2022, Metadidomi has provided many thousands of people with food, clothing, medical equipment, and medical supplies. In addition, generators, sleeping bags, and cooking stoves have been sent to Ukraine.