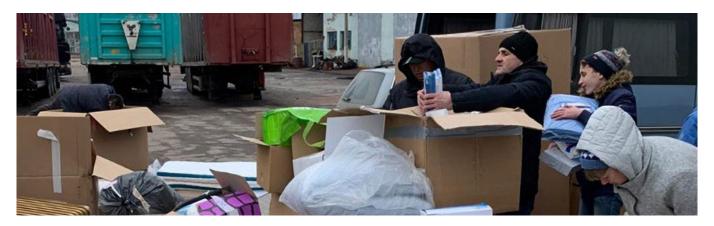

Since February 25, 2022, the number of requests has increased enormously, especially from the areas where there is active fighting.

In the first week of March 2022, the first full load

of aid was transported to Ukraine. By the end of August, 1.500 tons of goods (100 full trucks) already have been transported. Metadidomi also raises money. With this money, resources, food, seeds, seed potatoes, and equipment are purchased (also on-site in Ukraine).

Since February 2022, Metadidomi has provided many thousands of people with food, clothing, medical equipment, and medical supplies. In addition, generators, sleeping bags, and cooking stoves have been sent to Ukraine.

Food, goods, and humanitarian aid collected in the Netherlands find their way to the poorest people in Ukraine via a fine-meshed network. A lot of seed and seed potatoes have also been distributed. Hospitals are equipped with generators and medical equipment. Also, in Irpin and Bucha (photo above) Metadidomi has delivered relief goods.