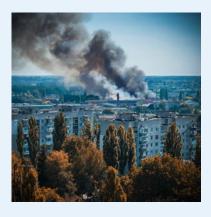

Since February 25, 2022, the number of requests has increased enormously, especially from the areas where there is active fighting.

In the first week of March 2022, the first full load

of aid was transported to Ukraine. By the end of August, 1.500 tons of goods (100 full trucks) already have been transported. Metadidomi also raises money. With this money, resources, food, seeds, seed potatoes, and equipment are purchased (also on-site in Ukraine).

The war has brought Ukraine's economy to a virtual standstill. All energy goes to the fight against the Russian aggressor. Metadidomi helps through its partners where possible. In the meantime, we are also helping to fill specific shortages. For example, a stock of stents was delivered to the cardiology department of a hospital. These are lifesaving for heart patients.