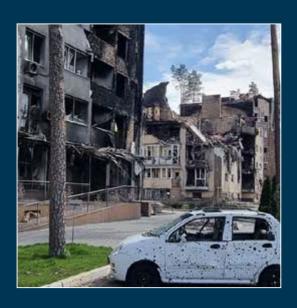

Food, goods, and humanitarian aid collected in the Netherlands find their way to the poorest people in Ukraine via a fine-meshed network. A lot of seed and seed potatoes have also been distributed. Hospitals are equipped with generators and medical equipment. Also, in Irpin and Bucha (photo above) Metadidomi has delivered relief goods.

The massive destruction of homes, business buildings, and infrastructure also forces us to look at the long term. We are already thinking with our partners about the period when the war will be ended. Metadidomi also wants to continue to help with the reconstruction where necessary.