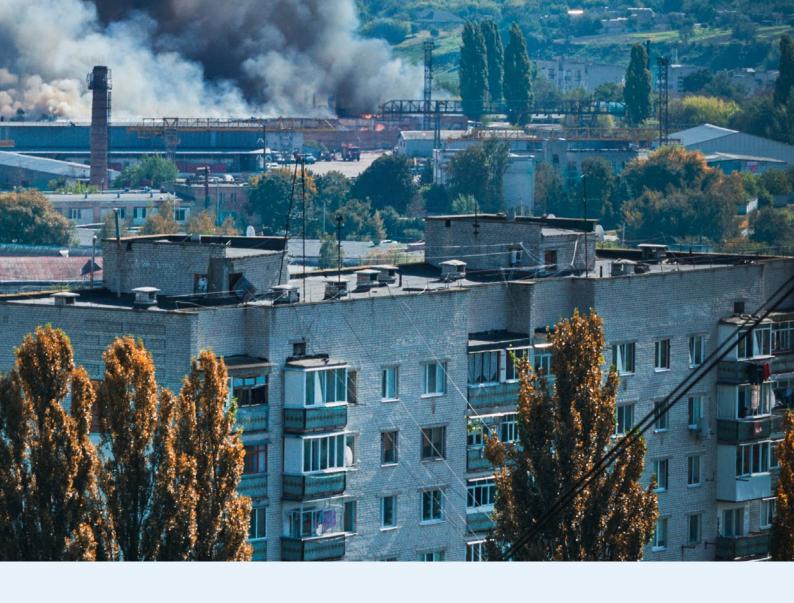

Since February 25, 2022, the number of requests has increased enormously, especially from the areas where there is active fighting.

In the first week of March 2022, the first full load

of aid was transported to Ukraine. By the end of August, 1.500 tons of goods (100 full trucks) already have been transported. Metadidomi also raises money. With this money, resources, food, seeds, seed potatoes, and equipment are purchased (also on-site in Ukraine).

Since February 2022, Metadidomi has provided many thousands of people with food, clothing, medical equipment, and medical supplies. In addition, generators, sleeping bags, and cooking stoves have been sent to Ukraine.

Food, goods, and humanitarian aid collected in the Netherlands find their way to the poorest people in Ukraine via a fine-meshed network. A lot of seed and seed potatoes have also been distributed. Hospitals are equipped with generators and medical equipment. Also, in Irpin and Bucha (photo above) Metadidomi has delivered relief goods.